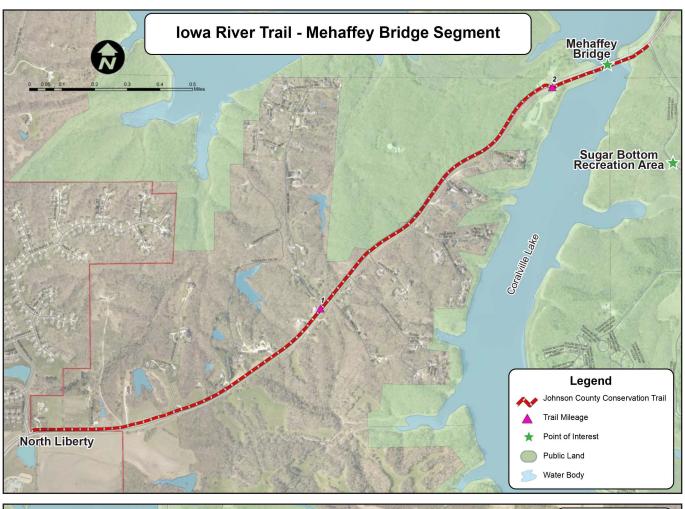

**North Liberty to Mehaffey Bridge:** This trail segment, called the Mehaffey Bridge Trail Segment, continues along Mehaffey Bridge Road to the scenic Mehaffey Bridge that spans the Coralville Reservoir. The northern terminus is at the eastern side of the bridge, near the entrance to the Sugar Bottom Recreation Area, a park that features a mountain bike trail network. This trail segment is maintained by Johnson County Conservation.