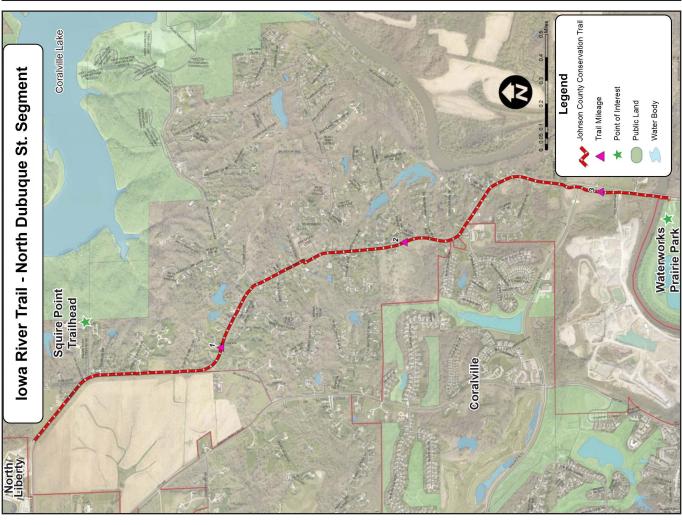

Waterworks Prairie Park to North Liberty: This trail segment, called the Dubuque Street Trail Segment, connects Iowa City and North Liberty. The trail follows Dubuque Street through residential developments. Trail users will pass the turn off for the Squire Point Trail network, managed by the U.S. Army Corps of Engineers. This trail segment is maintained by Johnson County Conservation. The trail continues through North Liberty to the northern outskirts, with the in-town segment maintained by the City of North Liberty.